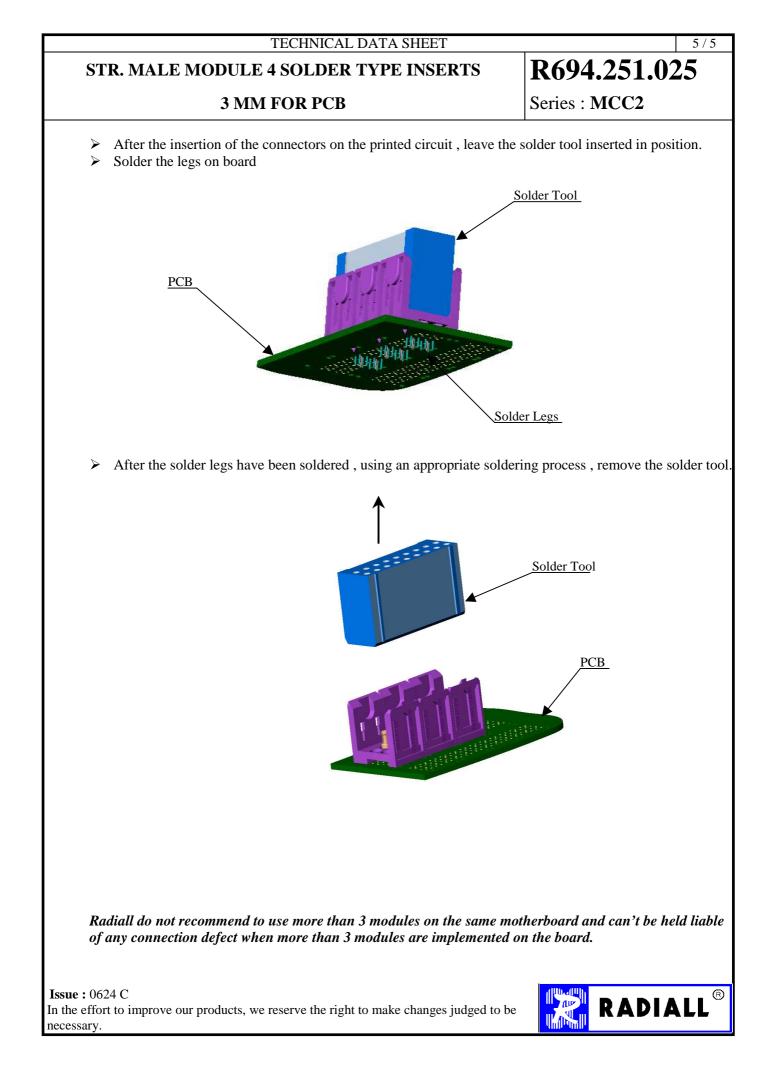

| TECHNICAL DATA SHEET 2/5                                                                                                     |                       |                                                              |                                                   |                                           |
|------------------------------------------------------------------------------------------------------------------------------|-----------------------|--------------------------------------------------------------|---------------------------------------------------|-------------------------------------------|
| STR. MAL                                                                                                                     | E MODULE 4 SO         | NSERTS                                                       | R694.251.025                                      |                                           |
|                                                                                                                              | 3 MM FOR              | Series : MCC2                                                |                                                   |                                           |
| PACKAGINGStandardUnitOther50'W' optionContact us                                                                             |                       |                                                              | SPECIFICATION                                     |                                           |
| ELECTRICAL CHARACTERISTICS                                                                                                   |                       |                                                              | <u>ENVIRONMENTAL</u>                              |                                           |
|                                                                                                                              |                       | GHz<br>x F(GHz) Maxi<br>√F(GHz) dB Maxi<br>- F(GHz)) dB Maxi | Operating tempe<br>Hermetic seal<br>Panel leakage | rature -25/+125 ° C<br>NA Atm.cm3/s<br>NA |
|                                                                                                                              |                       |                                                              | OTHER CHARACTERISTICS                             |                                           |
|                                                                                                                              |                       |                                                              | Assembly instruction                              |                                           |
| MECHANICAL CHARACTERISTICS                                                                                                   |                       |                                                              | VSWR=1.12 optimized between DC to 3GHz            |                                           |
| Center contact retent<br>Axial force – Matin<br>Axial force – Oppos<br>Torque                                                | g end 6<br>site end 6 | N mini<br>N mini<br>N.cm mini                                |                                                   |                                           |
| Recommended torqu<br>Mating<br>Panel nut                                                                                     | NA                    | N.cm<br>N.cm                                                 |                                                   |                                           |
| Mating life<br>Weight                                                                                                        | 500<br>97,8400        | Cycles mini<br>g                                             |                                                   |                                           |
|                                                                                                                              |                       |                                                              |                                                   |                                           |
|                                                                                                                              |                       |                                                              |                                                   |                                           |
|                                                                                                                              |                       |                                                              |                                                   |                                           |
| <b>Issue :</b> 0624 C<br>In the effort to improve our products, we reserve the right to make changes judged to be necessary. |                       |                                                              |                                                   |                                           |