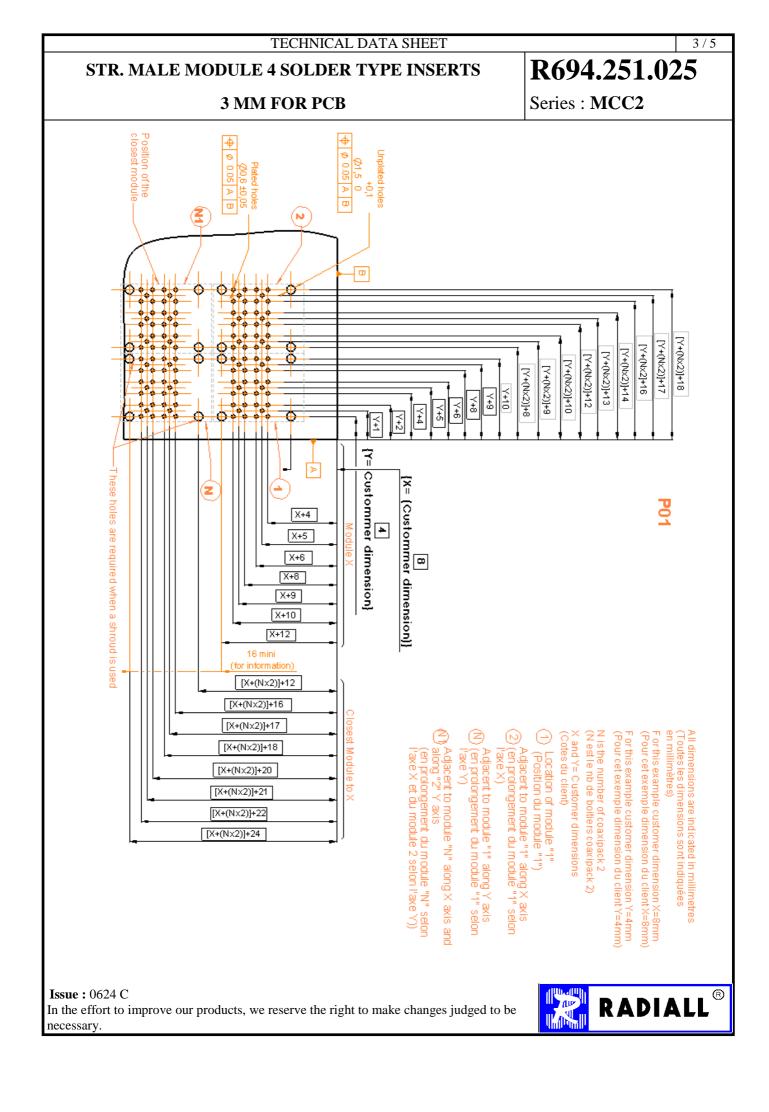

| TECHNICAL DATA SHEET 2/5                                                                                                     |                       |                                                              |                                                   |                                           |
|------------------------------------------------------------------------------------------------------------------------------|-----------------------|--------------------------------------------------------------|---------------------------------------------------|-------------------------------------------|
| STR. MAL                                                                                                                     | E MODULE 4 SO         | NSERTS                                                       | R694.251.025                                      |                                           |
|                                                                                                                              | 3 MM FOR              | Series : MCC2                                                |                                                   |                                           |
| PACKAGINGStandardUnitOther50'W' optionContact us                                                                             |                       |                                                              | SPECIFICATION                                     |                                           |
| ELECTRICAL CHARACTERISTICS                                                                                                   |                       |                                                              | <u>ENVIRONMENTAL</u>                              |                                           |
|                                                                                                                              |                       | GHz<br>x F(GHz) Maxi<br>√F(GHz) dB Maxi<br>- F(GHz)) dB Maxi | Operating tempe<br>Hermetic seal<br>Panel leakage | rature -25/+125 ° C<br>NA Atm.cm3/s<br>NA |
|                                                                                                                              |                       |                                                              | OTHER CHARACTERISTICS                             |                                           |
|                                                                                                                              |                       |                                                              | Assembly instruction                              |                                           |
| MECHANICAL CHARACTERISTICS                                                                                                   |                       |                                                              | VSWR=1.12 optimized between DC to 3GHz            |                                           |
| Center contact retent<br>Axial force – Matin<br>Axial force – Oppos<br>Torque                                                | g end 6<br>site end 6 | N mini<br>N mini<br>N.cm mini                                |                                                   |                                           |
| Recommended torqu<br>Mating<br>Panel nut                                                                                     | NA                    | N.cm<br>N.cm                                                 |                                                   |                                           |
| Mating life<br>Weight                                                                                                        | 500<br>97,8400        | Cycles mini<br>g                                             |                                                   |                                           |
|                                                                                                                              |                       |                                                              |                                                   |                                           |
|                                                                                                                              |                       |                                                              |                                                   |                                           |
|                                                                                                                              |                       |                                                              |                                                   |                                           |
| <b>Issue :</b> 0624 C<br>In the effort to improve our products, we reserve the right to make changes judged to be necessary. |                       |                                                              |                                                   |                                           |