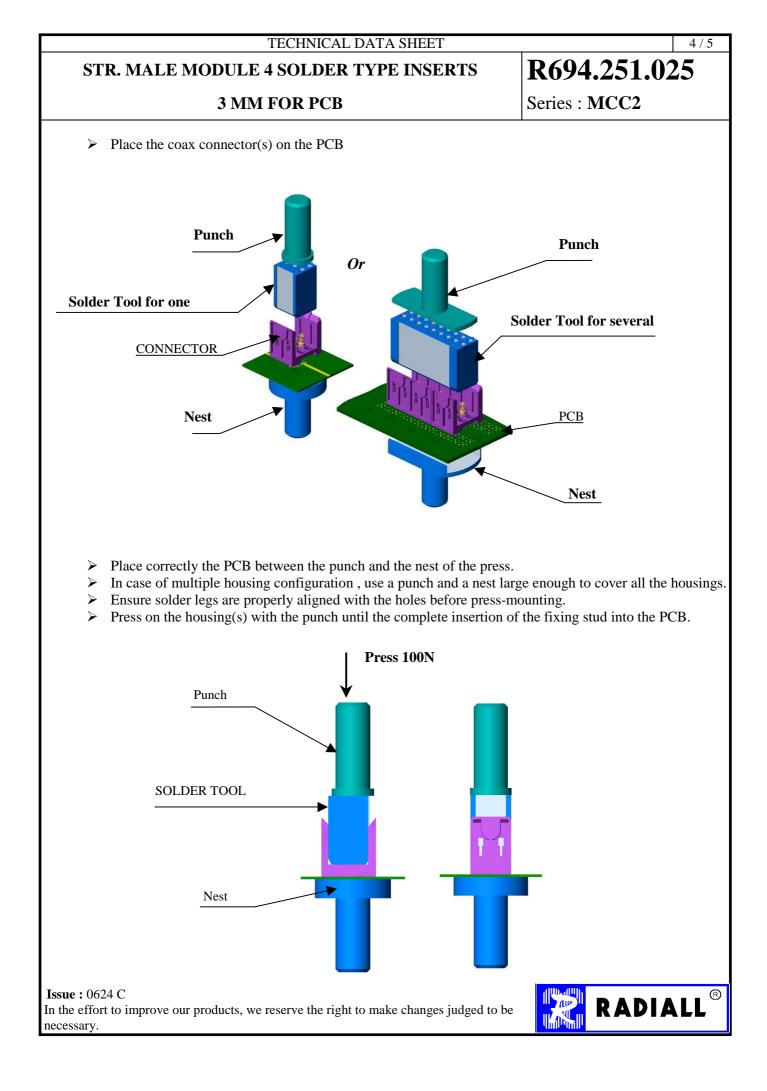

| TECHNICAL DATA SHEET 2/5                                                                                                     |                       |                                                              |                                                   |                                           |
|------------------------------------------------------------------------------------------------------------------------------|-----------------------|--------------------------------------------------------------|---------------------------------------------------|-------------------------------------------|
| STR. MAL                                                                                                                     | E MODULE 4 SO         | NSERTS                                                       | R694.251.025                                      |                                           |
|                                                                                                                              | 3 MM FOR              | Series : MCC2                                                |                                                   |                                           |
| PACKAGINGStandardUnitOther50'W' optionContact us                                                                             |                       |                                                              | SPECIFICATION                                     |                                           |
| ELECTRICAL CHARACTERISTICS                                                                                                   |                       |                                                              | <u>ENVIRONMENTAL</u>                              |                                           |
|                                                                                                                              |                       | GHz<br>x F(GHz) Maxi<br>√F(GHz) dB Maxi<br>- F(GHz)) dB Maxi | Operating tempe<br>Hermetic seal<br>Panel leakage | rature -25/+125 ° C<br>NA Atm.cm3/s<br>NA |
|                                                                                                                              |                       |                                                              | OTHER CHARACTERISTICS                             |                                           |
|                                                                                                                              |                       |                                                              | Assembly instruction                              |                                           |
| MECHANICAL CHARACTERISTICS                                                                                                   |                       |                                                              | VSWR=1.12 optimized between DC to 3GHz            |                                           |
| Center contact retent<br>Axial force – Matin<br>Axial force – Oppos<br>Torque                                                | g end 6<br>site end 6 | N mini<br>N mini<br>N.cm mini                                |                                                   |                                           |
| Recommended torqu<br>Mating<br>Panel nut                                                                                     | NA                    | N.cm<br>N.cm                                                 |                                                   |                                           |
| Mating life<br>Weight                                                                                                        | 500<br>97,8400        | Cycles mini<br>g                                             |                                                   |                                           |
|                                                                                                                              |                       |                                                              |                                                   |                                           |
|                                                                                                                              |                       |                                                              |                                                   |                                           |
|                                                                                                                              |                       |                                                              |                                                   |                                           |
| <b>Issue :</b> 0624 C<br>In the effort to improve our products, we reserve the right to make changes judged to be necessary. |                       |                                                              |                                                   |                                           |