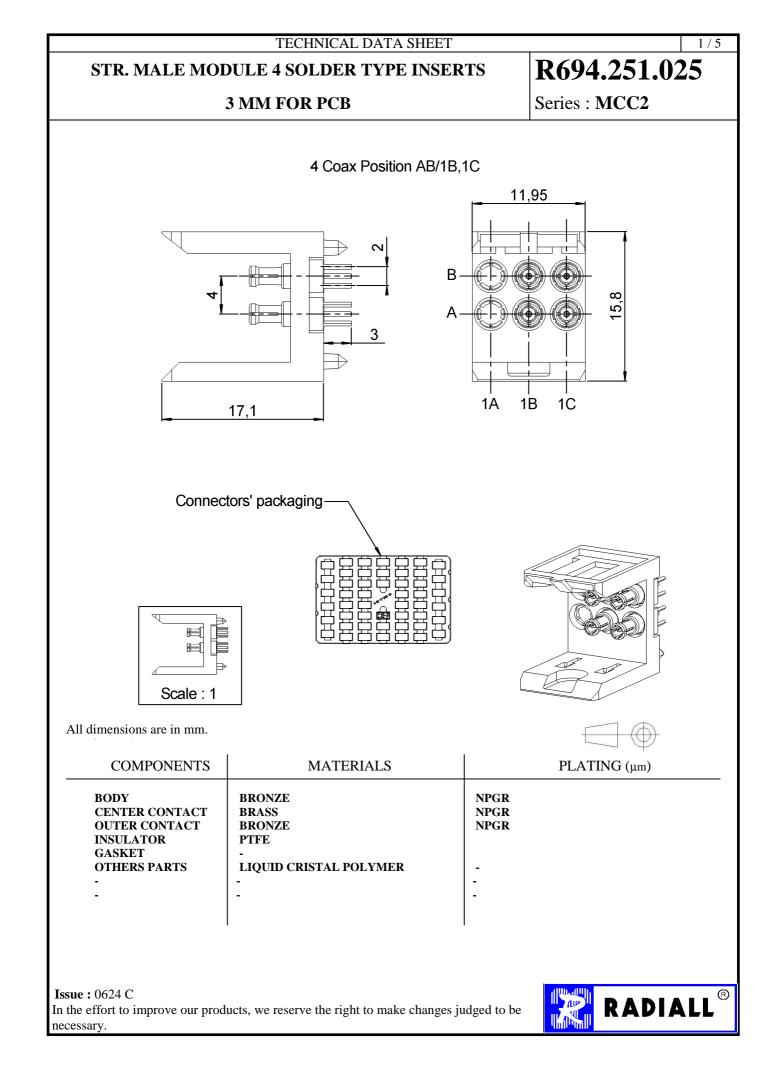

| TECHNICAL DATA SHEET 2/5                                                                                                     |                       |                                                              |                                                   |                                           |
|------------------------------------------------------------------------------------------------------------------------------|-----------------------|--------------------------------------------------------------|---------------------------------------------------|-------------------------------------------|
| STR. MAL                                                                                                                     | E MODULE 4 SO         | NSERTS                                                       | R694.251.025                                      |                                           |
|                                                                                                                              | 3 MM FOR              | Series : MCC2                                                |                                                   |                                           |
| PACKAGINGStandardUnitOther50'W' optionContact us                                                                             |                       |                                                              | SPECIFICATION                                     |                                           |
| ELECTRICAL CHARACTERISTICS                                                                                                   |                       |                                                              | <u>ENVIRONMENTAL</u>                              |                                           |
|                                                                                                                              |                       | GHz<br>x F(GHz) Maxi<br>√F(GHz) dB Maxi<br>- F(GHz)) dB Maxi | Operating tempe<br>Hermetic seal<br>Panel leakage | rature -25/+125 ° C<br>NA Atm.cm3/s<br>NA |
|                                                                                                                              |                       |                                                              | OTHER CHARACTERISTICS                             |                                           |
|                                                                                                                              |                       |                                                              | Assembly instruction                              |                                           |
| MECHANICAL CHARACTERISTICS                                                                                                   |                       |                                                              | VSWR=1.12 optimized between DC to 3GHz            |                                           |
| Center contact retent<br>Axial force – Matin<br>Axial force – Oppos<br>Torque                                                | g end 6<br>site end 6 | N mini<br>N mini<br>N.cm mini                                |                                                   |                                           |
| Recommended torqu<br>Mating<br>Panel nut                                                                                     | NA                    | N.cm<br>N.cm                                                 |                                                   |                                           |
| Mating life<br>Weight                                                                                                        | 500<br>97,8400        | Cycles mini<br>g                                             |                                                   |                                           |
|                                                                                                                              |                       |                                                              |                                                   |                                           |
|                                                                                                                              |                       |                                                              |                                                   |                                           |
|                                                                                                                              |                       |                                                              |                                                   |                                           |
| <b>Issue :</b> 0624 C<br>In the effort to improve our products, we reserve the right to make changes judged to be necessary. |                       |                                                              |                                                   |                                           |